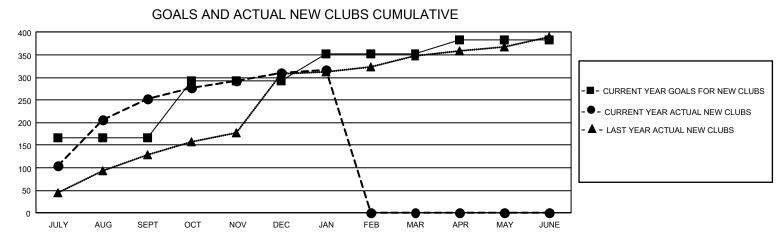

## GAT MONTHLY MEMBERSHIP PROGRESS REPORT

GMT Constitutional Area 6, Group D

REPORT DOES NOT INCLUDE CLUBS IN UNDISTRICTED AREAS.

| Clubs                 |               |           |               | Members               |                         |                         |                                                    |
|-----------------------|---------------|-----------|---------------|-----------------------|-------------------------|-------------------------|----------------------------------------------------|
| RESULTS FOR 2021-2022 |               |           |               | RESULTS FOR 2021-2022 |                         |                         |                                                    |
| QUARTER               | NEW CLUB GOAL | NEW CLUBS | DROPPED CLUBS | QUARTER               | MBER GROWTH NET<br>GOAL | MEMBER GROWTH<br>ACTUAL | DROPPED MEMBERS<br>ACTUAL (including<br>transfers) |
| JULY/AUG/SEPT         | 498           | 252       | 36            | JULY/AUG/SEPT         | 2087                    | 7,566                   | 2,061                                              |
| OCT/NOV/DEC           | 381           | 59        | 29            | OCT/NOV/DEC           | 1487                    | 2,318                   | 2,652                                              |
| JAN/FEB/MAR           | 180           | 6         | 7             | JAN/FEB/MAR           | 800                     | 614                     | 552                                                |
| APR/MAY/JUNE          | 90            | 0         | 0             | APR/MAY/JUNE          | 320                     | 0                       | 0                                                  |