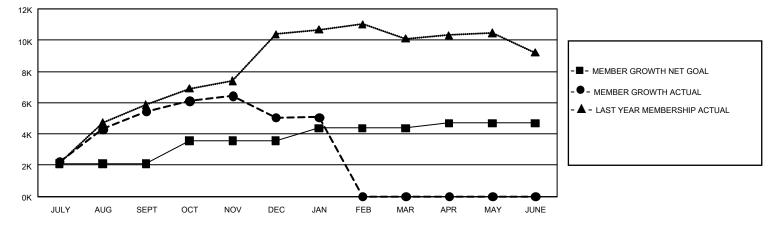

## GAT MONTHLY MEMBERSHIP PROGRESS REPORT

GMT Constitutional Area 6, Group D

REPORT DOES NOT INCLUDE CLUBS IN UNDISTRICTED AREAS.

| Clubs                 |               |           |               | Members               |                         |                         |                                                    |
|-----------------------|---------------|-----------|---------------|-----------------------|-------------------------|-------------------------|----------------------------------------------------|
| RESULTS FOR 2021-2022 |               |           |               | RESULTS FOR 2021-2022 |                         |                         |                                                    |
| QUARTER               | NEW CLUB GOAL | NEW CLUBS | DROPPED CLUBS | QUARTER               | MBER GROWTH NET<br>GOAL | MEMBER GROWTH<br>ACTUAL | DROPPED MEMBERS<br>ACTUAL (including<br>transfers) |
| JULY/AUG/SEPT         | 498           | 252       | 36            | JULY/AUG/SEPT         | 2087                    | 7,566                   | 2,061                                              |
| OCT/NOV/DEC           | 381           | 59        | 29            | OCT/NOV/DEC           | 1487                    | 2,318                   | 2,652                                              |
| JAN/FEB/MAR           | 180           | 6         | 7             | JAN/FEB/MAR           | 800                     | 614                     | 552                                                |
| APR/MAY/JUNE          | 90            | 0         | 0             | APR/MAY/JUNE          | 320                     | 0                       | 0                                                  |